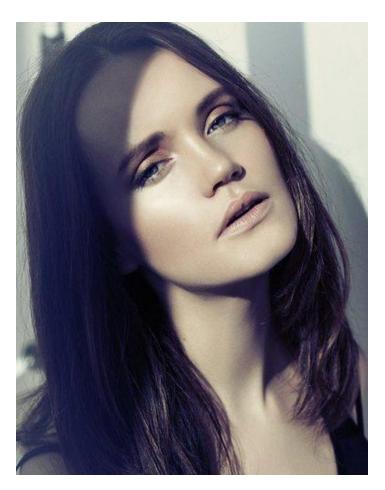

#### LEAD MODEL I LAUREN LEOLA

HEIGHT 173cm | BUST 81cm | WAIST 61cm | HIPS 91cm