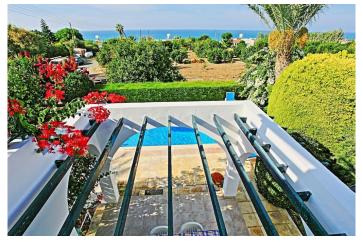

BOUDOIR IN PRIVATE VILLA - BORN OF SEAFOAM IN CYPRUS



GENRES: EDITORIAL / LIFE-STYLE / ART

# **MODEL PRESELECTION**

AVAILABLE FOR DIRECT BOOKING

#### LEAD MODEL I LAUREN LEOLA



HEIGHT 173cm | BUST 81cm | WAIST 61cm | HIPS 91cm

# EXAMPLE MODEL | ALIA BRHEL





HEIGHT 177cm | BUST 84cm | WAIST 62cm | HIPS 86cm

# **EXAMPLE MODEL | BARBARITA HOMS**







HEIGHT 168cm | BUST 86cm | WAIST 67cm | HIPS 92cm

# **EXAMPLE MODEL | ILENA INGWERSEN**



HEIGHT 180cm | BUST 90cm | WAIST 62cm | HIPS 95cm

# **EXAMPLE CURVE MODEL | NIENKE VAN DER PEET**







HEIGHT 185cm | BUST 86cm (E CUP) | WAIST 76cm | HIPS 110cm

# LOCATION INSPIRATION CYPRUS

# CYPRUS | PAPHOS & SEA CAVES













# CYPRUS | ADONIS BATHS AND WATERFALLS







# **CYPRUS HOTEL 1**









# **CYPRUS VILLA 1**









# **CYPRUS VILLA 2**