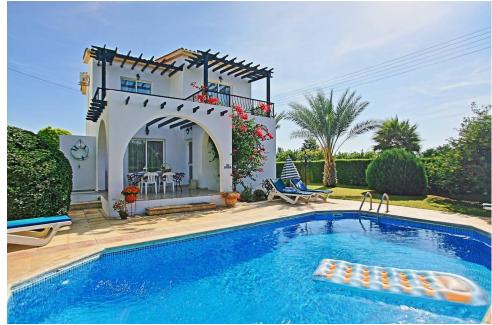

+ BOUDOIR IN PRIVATE VILLA - BORN OF SEAFOAM IN CYPRUS



GENRES: EDITORIAL / LIFE-STYLE / ART

# **MODEL PRESELECTION**

AVAILABLE FOR DIRECT BOOKING

#### LEAD MODEL I LAUREN LEOLA



HEIGHT 173cm | BUST 81cm | WAIST 61cm | HIPS 91cm

# EXAMPLE MODEL | ALIA BRHEL





HEIGHT 177cm | BUST 84cm | WAIST 62cm | HIPS 86cm

# **EXAMPLE MODEL | BARBARITA HOMS**







HEIGHT 168cm | BUST 86cm | WAIST 67cm | HIPS 92cm

# **EXAMPLE MODEL | ILENA INGWERSEN**



HEIGHT 180cm | BUST 90cm | WAIST 62cm | HIPS 95cm

# **EXAMPLE CURVE MODEL | NIENKE VAN DER PEET**







HEIGHT 185cm | BUST 86cm (E CUP) | WAIST 76cm | HIPS 110cm

# LOCATION INSPIRATION CYPRUS

# CYPRUS | PAPHOS & SEA CAVES













# CYPRUS | ADONIS BATHS AND WATERFALLS







# **CYPRUS HOTEL 1**









# **CYPRUS VILLA 1**









# **CYPRUS VILLA 2**