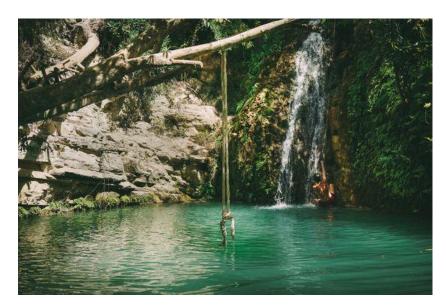

PRUS





GENRES: EDITORIAL / LIFE-STYLE / ART

#### LINGERIE + BOUDOIR IN PRIVATE VILLA - BORN OF SEAFOAM IN CYPRUS



GENRES: EDITORIAL / LIFE-STYLE / ART

# **MODEL PRESELECTION**

AVAILABLE FOR DIRECT BOOKING

#### LEAD MODEL I LAUREN LEOLA



HEIGHT 173cm | BUST 81cm | WAIST 61cm | HIPS 91cm

# EXAMPLE MODEL | ALIA BRHEL





HEIGHT 177cm | BUST 84cm | WAIST 62cm | HIPS 86cm

# **EXAMPLE MODEL | BARBARITA HOMS**







HEIGHT 168cm | BUST 86cm | WAIST 67cm | HIPS 92cm

# **EXAMPLE MODEL | ILENA INGWERSEN**



HEIGHT 180cm | BUST 90cm | WAIST 62cm | HIPS 95cm

# **EXAMPLE CURVE MODEL | NIENKE VAN DER PEET**







HEIGHT 185cm | BUST 86cm (E CUP) | WAIST 76cm | HIPS 110cm

# LOCATION INSPIRATION CYPRUS

# CYPRUS | PAPHOS & SEA CAVES













# CYPRUS | ADONIS BATHS AND WATERFALLS







# **CYPRUS HOTEL 1**









# **CYPRUS VILLA 1**









# **CYPRUS VILLA 2**