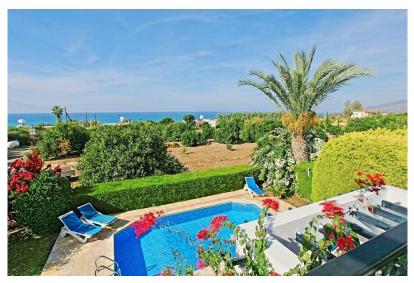

E + BOUDOIR IN PRIVATE VILLA - BORN OF SEAFOAM IN CYPRUS



GENRES: EDITORIAL / LIFE-STYLE / ART

# **MODEL PRESELECTION**

AVAILABLE FOR DIRECT BOOKING

#### LEAD MODEL I LAUREN LEOLA



HEIGHT 173cm | BUST 81cm | WAIST 61cm | HIPS 91cm

# EXAMPLE MODEL | ALIA BRHEL





HEIGHT 177cm | BUST 84cm | WAIST 62cm | HIPS 86cm

# **EXAMPLE MODEL | BARBARITA HOMS**







HEIGHT 168cm | BUST 86cm | WAIST 67cm | HIPS 92cm

# **EXAMPLE MODEL | ILENA INGWERSEN**



HEIGHT 180cm | BUST 90cm | WAIST 62cm | HIPS 95cm

# **EXAMPLE CURVE MODEL | NIENKE VAN DER PEET**







HEIGHT 185cm | BUST 86cm (E CUP) | WAIST 76cm | HIPS 110cm

# LOCATION INSPIRATION CYPRUS

# CYPRUS | PAPHOS & SEA CAVES













# CYPRUS | ADONIS BATHS AND WATERFALLS







# **CYPRUS HOTEL 1**









# **CYPRUS VILLA 1**









# **CYPRUS VILLA 2**