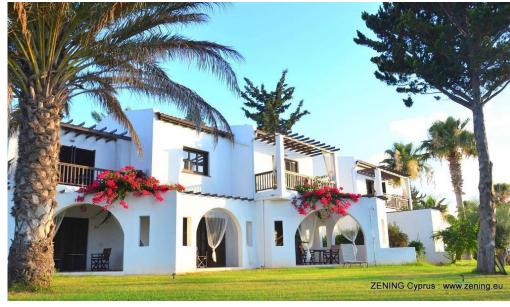

LIFE-STYLE / ART

#### LINGERIE + BOUDOIR IN PRIVATE VILLA - BORN OF SEAFOAM IN CYPRUS



GENRES: EDITORIAL / LIFE-STYLE / ART

# **MODEL PRESELECTION**

AVAILABLE FOR DIRECT BOOKING

#### LEAD MODEL I LAUREN LEOLA



HEIGHT 173cm | BUST 81cm | WAIST 61cm | HIPS 91cm

# EXAMPLE MODEL | ALIA BRHEL





HEIGHT 177cm | BUST 84cm | WAIST 62cm | HIPS 86cm

# **EXAMPLE MODEL | BARBARITA HOMS**







HEIGHT 168cm | BUST 86cm | WAIST 67cm | HIPS 92cm

# **EXAMPLE MODEL | ILENA INGWERSEN**



HEIGHT 180cm | BUST 90cm | WAIST 62cm | HIPS 95cm

# **EXAMPLE CURVE MODEL | NIENKE VAN DER PEET**







HEIGHT 185cm | BUST 86cm (E CUP) | WAIST 76cm | HIPS 110cm

# LOCATION INSPIRATION CYPRUS

# CYPRUS | PAPHOS & SEA CAVES













# CYPRUS | ADONIS BATHS AND WATERFALLS







# **CYPRUS HOTEL 1**









# **CYPRUS VILLA 1**









# **CYPRUS VILLA 2**