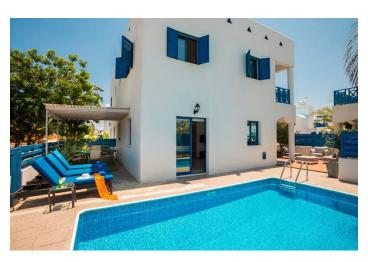

- BORN OF SEAFOAM IN CYPRUS



GENRES: EDITORIAL / LIFE-STYLE / ART

# **MODEL PRESELECTION**

AVAILABLE FOR DIRECT BOOKING

#### LEAD MODEL I LAUREN LEOLA



HEIGHT 173cm | BUST 81cm | WAIST 61cm | HIPS 91cm

# EXAMPLE MODEL | ALIA BRHEL





HEIGHT 177cm | BUST 84cm | WAIST 62cm | HIPS 86cm

# **EXAMPLE MODEL | BARBARITA HOMS**







HEIGHT 168cm | BUST 86cm | WAIST 67cm | HIPS 92cm

# **EXAMPLE MODEL | ILENA INGWERSEN**



HEIGHT 180cm | BUST 90cm | WAIST 62cm | HIPS 95cm

# **EXAMPLE CURVE MODEL | NIENKE VAN DER PEET**







HEIGHT 185cm | BUST 86cm (E CUP) | WAIST 76cm | HIPS 110cm

# LOCATION INSPIRATION CYPRUS

# CYPRUS | PAPHOS & SEA CAVES













# CYPRUS | ADONIS BATHS AND WATERFALLS







# **CYPRUS HOTEL 1**









# **CYPRUS VILLA 1**









# **CYPRUS VILLA 2**