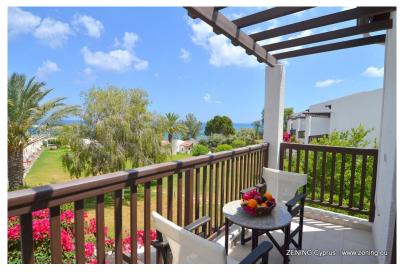

-STYLE / ART

#### LINGERIE + BOUDOIR IN PRIVATE VILLA - BORN OF SEAFOAM IN CYPRUS



GENRES: EDITORIAL / LIFE-STYLE / ART

# **MODEL PRESELECTION**

AVAILABLE FOR DIRECT BOOKING

#### LEAD MODEL I LAUREN LEOLA



HEIGHT 173cm | BUST 81cm | WAIST 61cm | HIPS 91cm

# EXAMPLE MODEL | ALIA BRHEL





HEIGHT 177cm | BUST 84cm | WAIST 62cm | HIPS 86cm

# **EXAMPLE MODEL | BARBARITA HOMS**







HEIGHT 168cm | BUST 86cm | WAIST 67cm | HIPS 92cm

# **EXAMPLE MODEL | ILENA INGWERSEN**



HEIGHT 180cm | BUST 90cm | WAIST 62cm | HIPS 95cm

# **EXAMPLE CURVE MODEL | NIENKE VAN DER PEET**







HEIGHT 185cm | BUST 86cm (E CUP) | WAIST 76cm | HIPS 110cm

# LOCATION INSPIRATION CYPRUS

# CYPRUS | PAPHOS & SEA CAVES













# CYPRUS | ADONIS BATHS AND WATERFALLS







# **CYPRUS HOTEL 1**









# **CYPRUS VILLA 1**









# **CYPRUS VILLA 2**