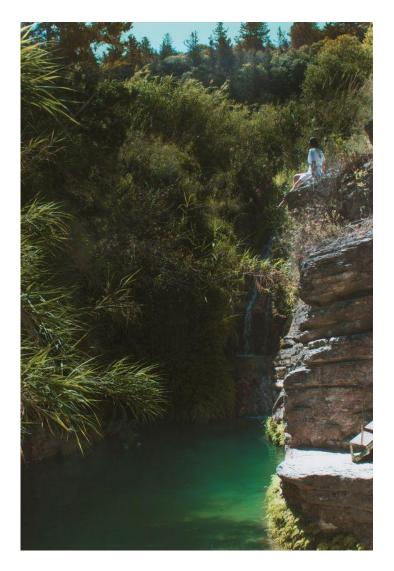

GENRES: EDITORIAL / LIFE-STYLE / ART

#### LINGERIE + BOUDOIR IN PRIVATE VILLA - BORN OF SEAFOAM IN CYPRUS



GENRES: EDITORIAL / LIFE-STYLE / ART

# **MODEL PRESELECTION**

AVAILABLE FOR DIRECT BOOKING

#### LEAD MODEL I LAUREN LEOLA



HEIGHT 173cm | BUST 81cm | WAIST 61cm | HIPS 91cm

# EXAMPLE MODEL | ALIA BRHEL





HEIGHT 177cm | BUST 84cm | WAIST 62cm | HIPS 86cm

# **EXAMPLE MODEL | BARBARITA HOMS**







HEIGHT 168cm | BUST 86cm | WAIST 67cm | HIPS 92cm

# **EXAMPLE MODEL | ILENA INGWERSEN**



HEIGHT 180cm | BUST 90cm | WAIST 62cm | HIPS 95cm

# **EXAMPLE CURVE MODEL | NIENKE VAN DER PEET**







HEIGHT 185cm | BUST 86cm (E CUP) | WAIST 76cm | HIPS 110cm

# LOCATION INSPIRATION CYPRUS

# CYPRUS | PAPHOS & SEA CAVES













# CYPRUS | ADONIS BATHS AND WATERFALLS







# **CYPRUS HOTEL 1**









# **CYPRUS VILLA 1**









# **CYPRUS VILLA 2**