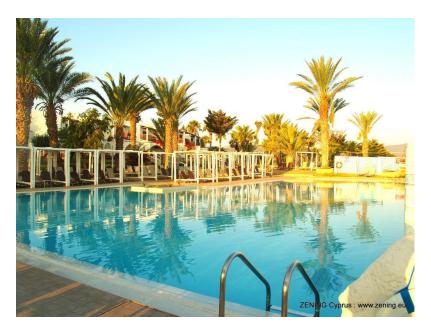

/ LIFE-STYLE / ART

#### LINGERIE + BOUDOIR IN PRIVATE VILLA - BORN OF SEAFOAM IN CYPRUS



GENRES: EDITORIAL / LIFE-STYLE / ART

# **MODEL PRESELECTION**

AVAILABLE FOR DIRECT BOOKING

#### LEAD MODEL I LAUREN LEOLA



HEIGHT 173cm | BUST 81cm | WAIST 61cm | HIPS 91cm

# EXAMPLE MODEL | ALIA BRHEL





HEIGHT 177cm | BUST 84cm | WAIST 62cm | HIPS 86cm

# **EXAMPLE MODEL | BARBARITA HOMS**







HEIGHT 168cm | BUST 86cm | WAIST 67cm | HIPS 92cm

# **EXAMPLE MODEL | ILENA INGWERSEN**



HEIGHT 180cm | BUST 90cm | WAIST 62cm | HIPS 95cm

# **EXAMPLE CURVE MODEL | NIENKE VAN DER PEET**







HEIGHT 185cm | BUST 86cm (E CUP) | WAIST 76cm | HIPS 110cm

# LOCATION INSPIRATION CYPRUS

# CYPRUS | PAPHOS & SEA CAVES













# CYPRUS | ADONIS BATHS AND WATERFALLS







# **CYPRUS HOTEL 1**









# **CYPRUS VILLA 1**









# **CYPRUS VILLA 2**