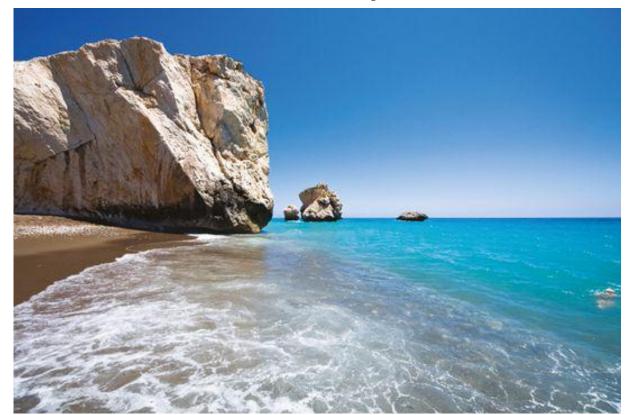

#### WATERFALLS + POOLSIDE - BORN OF SEAFOAM IN CYPRUS





GENRES: EDITORIAL / LIFE-STYLE / ART

#### LINGERIE + BOUDOIR IN PRIVATE VILLA - BORN OF SEAFOAM IN CYPRUS



GENRES: EDITORIAL / LIFE-STYLE / ART

# **MODEL PRESELECTION**

AVAILABLE FOR DIRECT BOOKING

#### LEAD MODEL I LAUREN LEOLA



HEIGHT 173cm | BUST 81cm | WAIST 61cm | HIPS 91cm

# EXAMPLE MODEL | ALIA BRHEL





HEIGHT 177cm | BUST 84cm | WAIST 62cm | HIPS 86cm

# **EXAMPLE MODEL | BARBARITA HOMS**







HEIGHT 168cm | BUST 86cm | WAIST 67cm | HIPS 92cm

# **EXAMPLE MODEL | ILENA INGWERSEN**



HEIGHT 180cm | BUST 90cm | WAIST 62cm | HIPS 95cm

# **EXAMPLE CURVE MODEL | NIENKE VAN DER PEET**







HEIGHT 185cm | BUST 86cm (E CUP) | WAIST 76cm | HIPS 110cm

# LOCATION INSPIRATION CYPRUS

# CYPRUS | PAPHOS & SEA CAVES













# CYPRUS | ADONIS BATHS AND WATERFALLS







# **CYPRUS HOTEL 1**









# **CYPRUS VILLA 1**









# **CYPRUS VILLA 2**