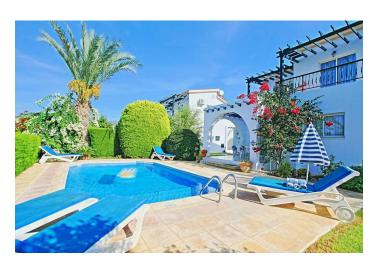

RIE + BOUDOIR IN PRIVATE VILLA - BORN OF SEAFOAM IN CYPRUS



GENRES: EDITORIAL / LIFE-STYLE / ART

# **MODEL PRESELECTION**

AVAILABLE FOR DIRECT BOOKING

#### LEAD MODEL I LAUREN LEOLA



HEIGHT 173cm | BUST 81cm | WAIST 61cm | HIPS 91cm

# EXAMPLE MODEL | ALIA BRHEL





HEIGHT 177cm | BUST 84cm | WAIST 62cm | HIPS 86cm

# **EXAMPLE MODEL | BARBARITA HOMS**







HEIGHT 168cm | BUST 86cm | WAIST 67cm | HIPS 92cm

# **EXAMPLE MODEL | ILENA INGWERSEN**



HEIGHT 180cm | BUST 90cm | WAIST 62cm | HIPS 95cm

# **EXAMPLE CURVE MODEL | NIENKE VAN DER PEET**







HEIGHT 185cm | BUST 86cm (E CUP) | WAIST 76cm | HIPS 110cm

# LOCATION INSPIRATION CYPRUS

# CYPRUS | PAPHOS & SEA CAVES













# CYPRUS | ADONIS BATHS AND WATERFALLS







# **CYPRUS HOTEL 1**









# **CYPRUS VILLA 1**









# **CYPRUS VILLA 2**